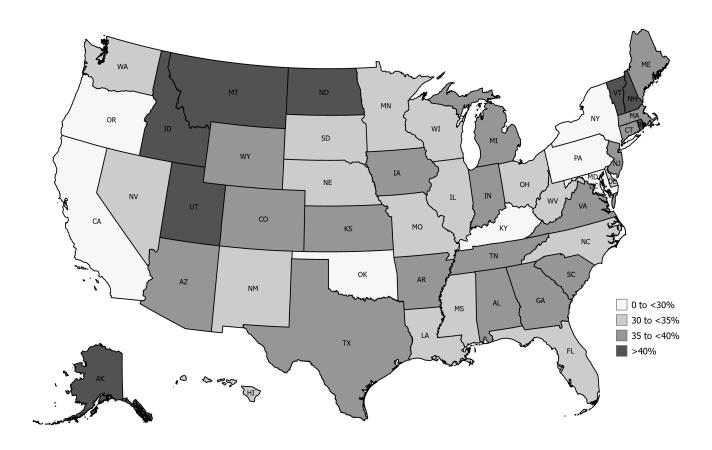

### **INDEPENDENTS BY STATE**

Across the 50 US states and the District of Columbia, the percentage of Jewish adults who are Independent ranges from over 40% in states such as Alaska, New Hampshire, Rhode Island, Utah, and Vermont to just 21% in Washington DC. In California, Kentucky, Maryland, New York, Oregon, and Pennsylvania, where less than 30% of the Jewish electorate are Independent, the majority are Democrats.