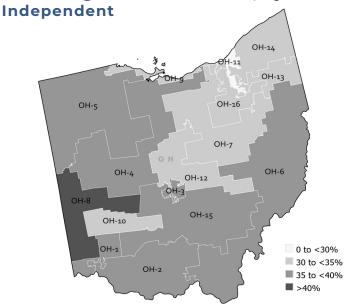

### **INDEPENDENTS BY STATE**

Across the 50 US states and the District of Columbia, the percentage of Jewish adults who are Independent ranges from over 40% in states such as Alaska, New Hampshire, Rhode Island, Utah, and Vermont to just 21% in Washington DC. In California, Kentucky, Maryland, New York, Oregon, and Pennsylvania, where less than 30% of the Jewish electorate are Independent, the majority are Democrats.