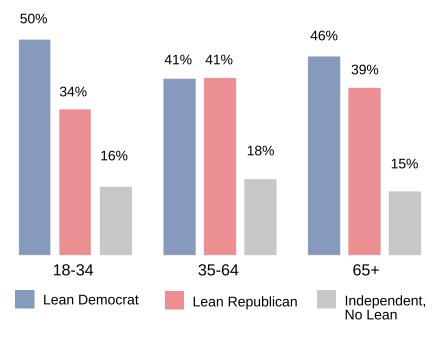

### Age of Independents

#### Jewish Adults, Pct. Independent, by Age

A greater percentage of young Jewish adults are Independent compared to their older counterparts. The differences are significant between each age group, but are most pronounced between the youngest and oldest age groups where 18-24 year olds are nearly 50% more likely to be Independent than Jewish adults ages 65 and older (42% vs. 27%, respectively).

A greater percentage of younger Jewish adults ages 18 to 34 lean Democratic (50%), as do older Jewish adults ages 65 years and greater (46%). Jewish adults ages 35 to 64 are just as likely to lean Republican (41%) as they are to lean Democrat (41%).

## Jewish Independents, Pct. Lean Democrat or Lean Republican, by Age