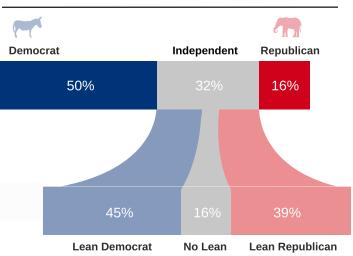

### **OVERVIEW: POLITICAL INDEPENDENTS**

The American Jewish electorate has a reputation of being stalwart supporters of the Democratic Party and indeed, estimates of political identification show that three times as many Jewish adults are Democrats than are Republicans (50% vs 16%, respectively).

Independents comprise the second largest group. Of the 32% of the Jewish electorate who are Independent, when asked if they lean toward either the Democratic or Republican Party, most lean Democrat (45%). Just 16% of Independents, or about 5% of all Jewish adults, lean neither Democrat nor Republican.