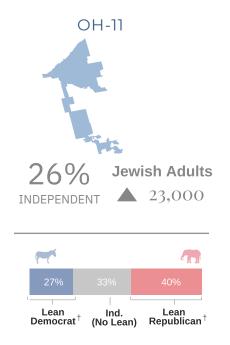

### **INDEPENDENTS BY STATE**

Across the 50 US states and the District of Columbia, the percentage of Jewish adults who are Independent ranges from over 40% in states such as Alaska, New Hampshire, Rhode Island, Utah, and Vermont to just 21% in Washington DC. In California, Kentucky, Maryland, New York, Oregon, and Pennsylvania, where less than 30% of the Jewish electorate are Independent, the majority are Democrats.