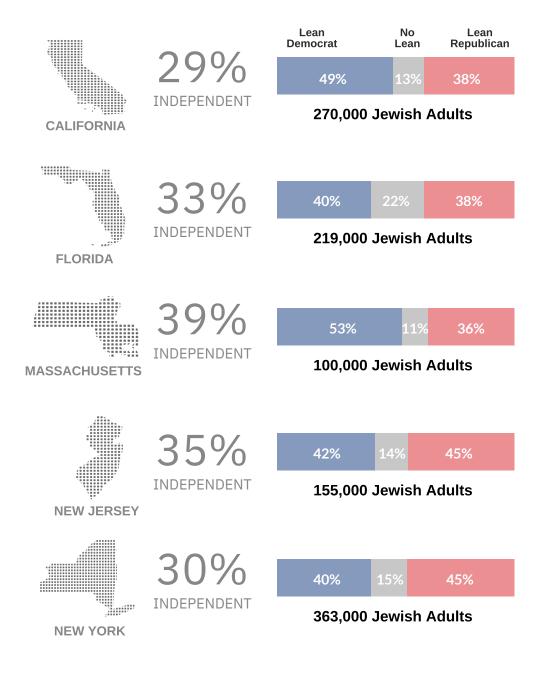

### Majority of Independents in Five States

The majority of Jewish adults who are Independent live in just five states: California, Florida, Massachusetts, New Jersey, and New York. The percentage of the Jewish electorate in each of the five states varies from a low of 29% in California to a high of 39% in Massachusetts. Taken together, Independents from these five coastal states comprise about 1.1 million Jewish adults.<sup>3</sup>

The political leaning of Independents in these states also varies. In two, New Jersey and New York, a plurality of Independents lean Republican (45% each). A greater percentage of Jewish Independents in the remaining three states lean toward Democrats, ranging between 40% in Florida to 53% in Massachusetts.