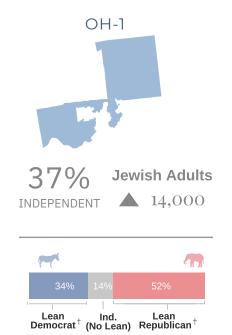

### **INDEPENDENTS BY STATE**

Across the 50 US states and the District of Columbia, the percentage of Jewish adults who are Independent ranges from over 40% in states such as Alaska, New Hampshire, Rhode Island, Utah, and Vermont to just 21% in Washington DC. In California, Kentucky, Maryland, New York, Oregon, and Pennsylvania, where less than 30% of the Jewish electorate are Independent, the majority are Democrats.