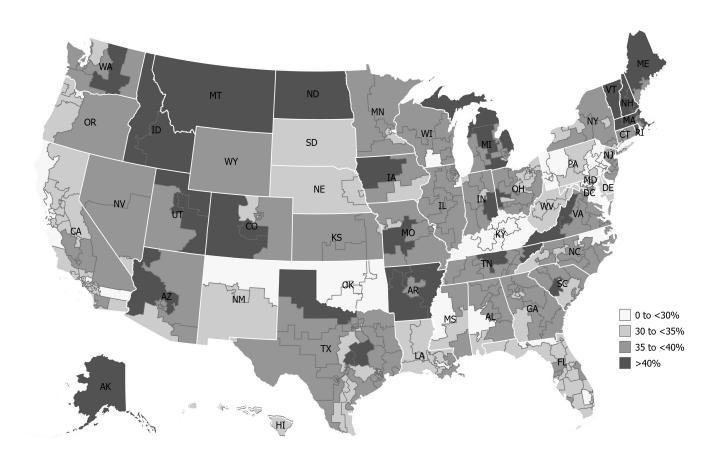

### **INDEPENDENTS BY STATE**

Across the 50 US states and the District of Columbia, the percentage of Jewish adults who are Independent ranges from over 40% in states such as Alaska, New Hampshire, Rhode Island, Utah, and Vermont to just 21% in Washington DC. In California, Kentucky, Maryland, New York, Oregon, and Pennsylvania, where less than 30% of the Jewish electorate are Independent, the majority are Democrats.

### Majority of Independents in Five States

The majority of Jewish adults who are Independent live in just five states: California, Florida, Massachusetts, New Jersey, and New York. The percentage of the Jewish electorate in each of the five states varies from a low of 29% in California to a high of 39% in Massachusetts. Taken together, Independents from these five coastal states comprise about 1.1 million Jewish adults.<sup>3</sup>

The political leaning of Independents in these states also varies. In two, New Jersey and New York, a plurality of Independents lean Republican (45% each). A greater percentage of Jewish Independents in the remaining three states lean toward Democrats, ranging between 40% in Florida to 53% in Massachusetts.