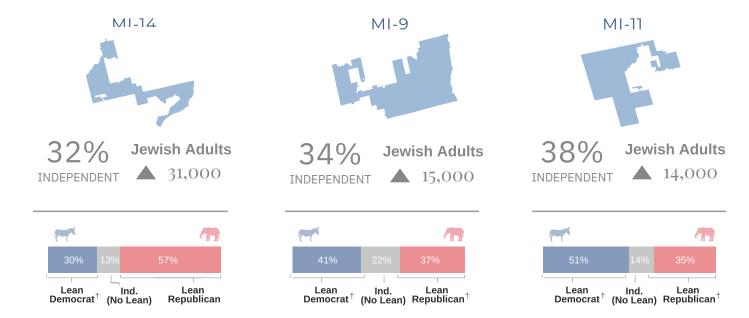

swing district in the 2020 elections, 46% of Jewish Independents lean Republican and 13% lean neither Democrat nor Republican. In OH-11, which includes parts of Cleveland, 33% of Independents lean neither Democrat nor Republican.

### Michigan Congressional Districts, by Pct. Independent



Several Michigan districts have a Jewish population of 10,000 or greater. Michigan's largest district, MI-14, has ~31,000 Jewish adults, of whom 32% are Independent. Michigan's 9th and 11th districts were each rated competitive in their respective 2020 US House of Representative races. MI-11 has the largest percentage of Jewish adults who identify as Independent (38%).

Among Jewish adults who are Independent, the percentage who lean Democrat varies greatly, ranging from 30% in MI-14 to 51% in MI-11.



 $\uparrow \text{ Interpret data with caution. The coefficient of variation (CV) for the "lean" political estimate is greater than 30\%.$ 

### Pennsylvania Congressional Districts, by Pct. Independent



There are eight congressional districts in Pennsylvania with a Jewish population of 10,000 or greater. The percentage of Jewish adults who are Independent is lower than many of the other states, ranging from 28% in Pennsylvania's 1st district to 25% in Pennsylvania's 2nd and 4th districts.

In PA-4, a majority of the district's Independent Jewish adults lean Democrat (51%).



 $\uparrow \text{Interpret data with caution. The coefficient of variation (CV) for the "lean" political estimate is greater than 30\%.$ 





In Ohio, the percentage of the Jewish electorate who are Independent r