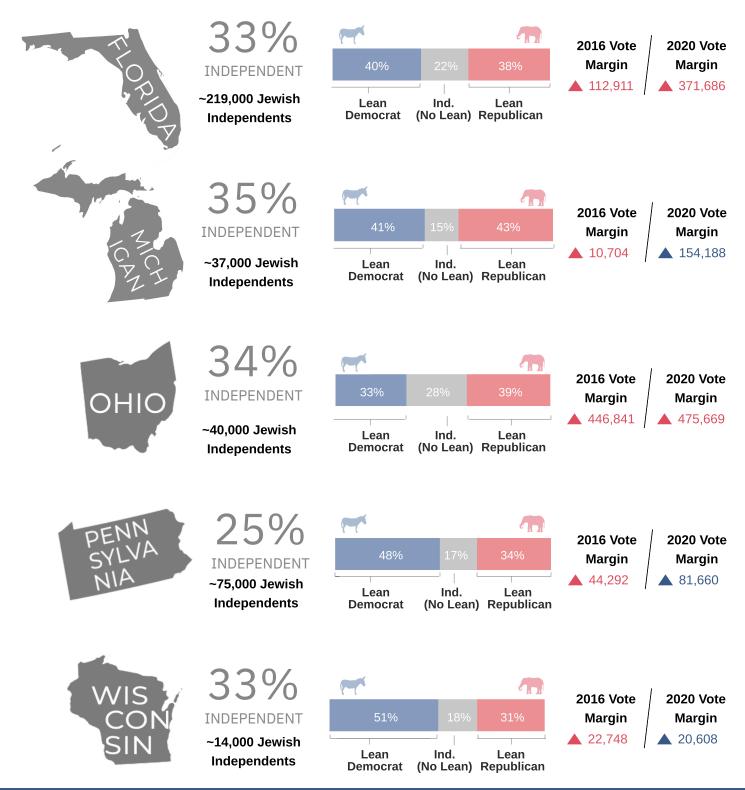

The outcome of the 2020 Presidential election was ultimately decided by a handful of states that were rated as battleground states in the months leading up to election day.<sup>3</sup> Competitive states including Georgia and Arizona, which have a combined 27 electoral votes, were decisive in the final electoral victory.

LH WITAN

Far fewer Jewish adults in these states lean toward the Republican Party compared to the general electorate in these states. Jewish adults are also less likely to have no partisan leaning compared to all adults.