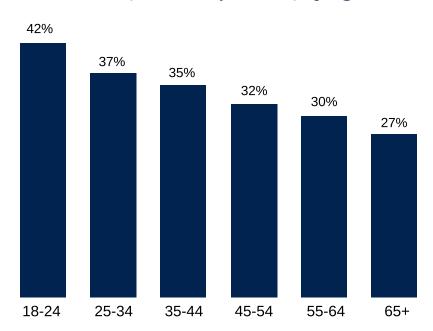

#### Jewish Adults, Pct. Independent, by Age

A greater percentage of young Jewish adults are Independent compared to their older counterparts. The differences are significant between each age group, but are most pronounced between the youngest and oldest age groups where 18-24 year olds are nearly 50% more likely to be Independent than Jewish adults ages 65 and older (42% vs. 27%, respectively).