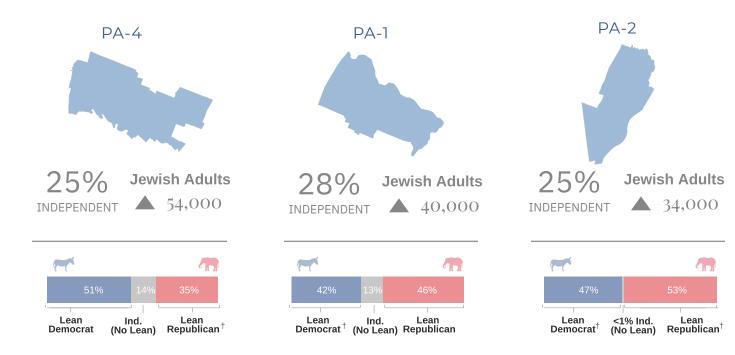

### Majority of Independents in Five States

The majority of Jewish adults who are Independent live in just five states: California, Florida, Massachusetts, New Jersey, and New York. The percentage of the Jewish electorate in each of the five states varies from a low of 29% in California to a high of 39% in Massachusetts. Taken together, Independents from these five coastal states comprise about 1.1 million Jewish adults.<sup>3</sup>

The political leaning of Independents in these states also varies. In two, New Jersey and New York, a plurality of Independents lean Republican (45% each). A greater percentage of Jewish Independents in the remaining three states lean toward Democrats, ranging between 40% in Florida to 53% in Massachusetts.