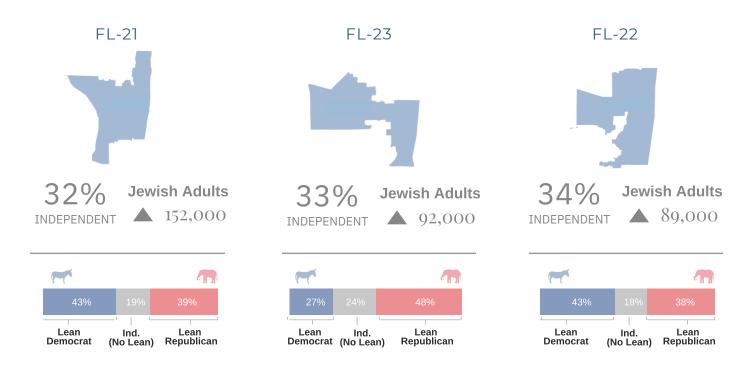

### Majority of Independents in Five States

The majority of Jewish adults who are Independent live in just five states: California, Florida, Massachusetts, New Jersey, and New York. The percentage of the Jewish electorate in each of the five states varies from a low of 29% in California to a high of 39% in Massachusetts. Taken together, Independents from these five coastal states comprise about 1.1 million Jewish adults.<sup>3</sup>

The political leaning of Independents in these states also varies. In two, New Jersey and New York, a plurality of Independents lean Republican (45% each). A greater percentage of Jewish Independents in the remaining three states lean toward Democrats, ranging between 40% in Florida to 53% in Massachusetts.