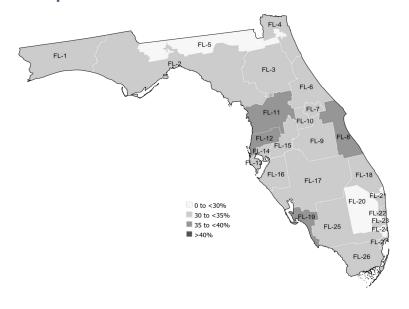

### **INDEPENDENTS BY STATE**

Across the 50 US states and the District of Columbia, the percentage of Jewish adults who are Independent ranges from over 40% in states such as Alaska, New Hampshire, Rhode Island, Utah, and Vermont to just 21% in Washington DC. In California, Kentucky, Maryland, New York, Oregon, and Pennsylvania, where less than 30% of the Jewish electorate are Independent, the majority are Democrats.

### Majority of Independents in Five States

The majority of Jewish adults who are Independent live in just five states: California, Florida, Massachusetts, New Jersey, and New York. The percentage of the Jewish electorate in each of the five states varies from a low of 29% in California to a high of 39% in Massachusetts. Taken together, Independents from these five coastal states comprise about 1.1 million Jewish adults.<sup>3</sup>

The political leaning of Independents in these states also varies. In two, New Jersey and New York, a plurality of Independents lean Republican (45% each). A greater percentage of Jewish Independents in the remaining three states lean toward Democrats, ranging between 40% in Florida to 53% in Massachusetts.